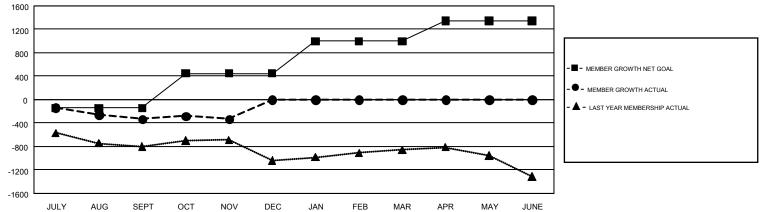

## GMT Constitutional Area 1, Group A

GMT: MAHESH CHITNIS

REPORT DOES NOT INCLUDE CLUBS IN UNDISTRICTED AREAS.

| Clubs         |               |             |               | Members               |                           |                         |                                                    |  |
|---------------|---------------|-------------|---------------|-----------------------|---------------------------|-------------------------|----------------------------------------------------|--|
|               | RESULTS FO    | R 2018-2019 |               | RESULTS FOR 2018-2019 |                           |                         |                                                    |  |
| QUARTER       | NEW CLUB GOAL | NEW CLUBS   | DROPPED CLUBS | QUARTER               | MEMBER GROWTH NET<br>GOAL | MEMBER GROWTH<br>ACTUAL | DROPPED<br>MEMBERS ACTUAL<br>(including transfers) |  |
| JULY/AUG/SEPT | 8             | 0           | 12            | JULY/AUG/SEPT         | -144                      | 851                     | 1,022                                              |  |
| OCT/NOV/DEC   | 10            | 0           | 2             | OCT/NOV/DEC           | 593                       | 750                     | 680                                                |  |
| JAN/FEB/MAR   | 15            | 0           | 0             | JAN/FEB/MAR           | 550                       | 0                       | 0                                                  |  |
| APR/MAY/JUNE  | 8             | 0           | 0             | APR/MAY/JUNE          | 342                       | 0                       | 0                                                  |  |