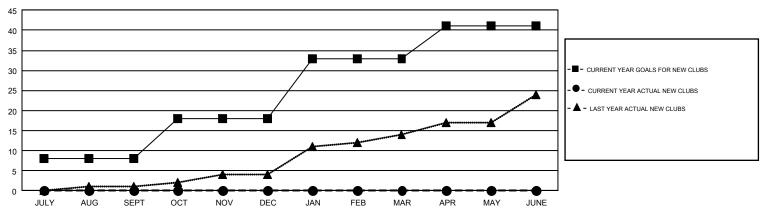

## GMT Constitutional Area 1, Group A

GMT: MAHESH CHITNIS

REPORT DOES NOT INCLUDE CLUBS IN UNDISTRICTED AREAS.

| Clubs         |               |             |               | Members               |                           |                         |                                                    |  |
|---------------|---------------|-------------|---------------|-----------------------|---------------------------|-------------------------|----------------------------------------------------|--|
|               | RESULTS FO    | R 2018-2019 |               | RESULTS FOR 2018-2019 |                           |                         |                                                    |  |
| QUARTER       | NEW CLUB GOAL | NEW CLUBS   | DROPPED CLUBS | QUARTER               | MEMBER GROWTH NET<br>GOAL | MEMBER GROWTH<br>ACTUAL | DROPPED<br>MEMBERS ACTUAL<br>(including transfers) |  |
| JULY/AUG/SEPT | 8             | 0           | 12            | JULY/AUG/SEPT         | -144                      | 851                     | 1,022                                              |  |
| OCT/NOV/DEC   | 10            | 0           | 2             | OCT/NOV/DEC           | 593                       | 750                     | 680                                                |  |
| JAN/FEB/MAR   | 15            | 0           | 0             | JAN/FEB/MAR           | 550                       | 0                       | 0                                                  |  |
| APR/MAY/JUNE  | 8             | 0           | 0             | APR/MAY/JUNE          | 342                       | 0                       | 0                                                  |  |